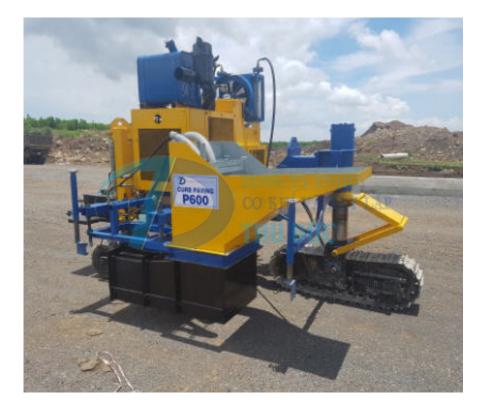

Thu Duc Engineering and Construction Co., Ltd has successfully researched and manufactured the slab formers with the following parameters:

Engine power: 60Hp

Maximum speed of 4m / min, moving by crawler.

Maximal bed thickness: 45cm (high), 60cm (width)

Automatic steering control system with standard wire by sensor.

Hydraulic vibrator system, diameter 66mm.