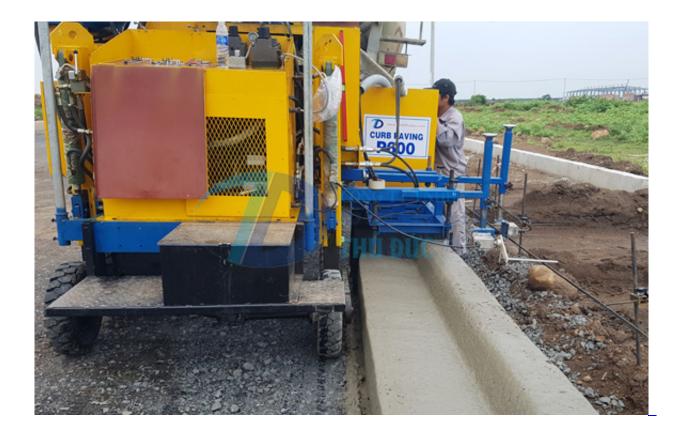

Thu Duc Engineering and Construction Co., Ltd has successfully researched and manufactured the slab formers with the following parameters:

Engine power: 60Hp

Maximum speed of 4m / min, moving by crawler.

Maximal bed thickness: 45cm (high), 60cm (width)

Automatic steering control system with standard wire by sensor.

Hydraulic vibrator system, diameter 66mm.