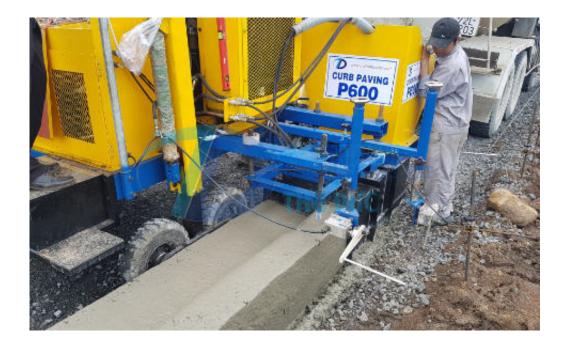

Thu Duc Engineering and Construction Co., Ltd has successfully researched and manufactured the slab formers with the following parameters:

Engine power: 60Hp

Maximum speed of 4m / min, moving by crawler.

Maximal bed thickness: 45cm (high), 60cm (width)

Automatic steering control system with standard wire by sensor.

Hydraulic vibrator system, diameter 66mm.