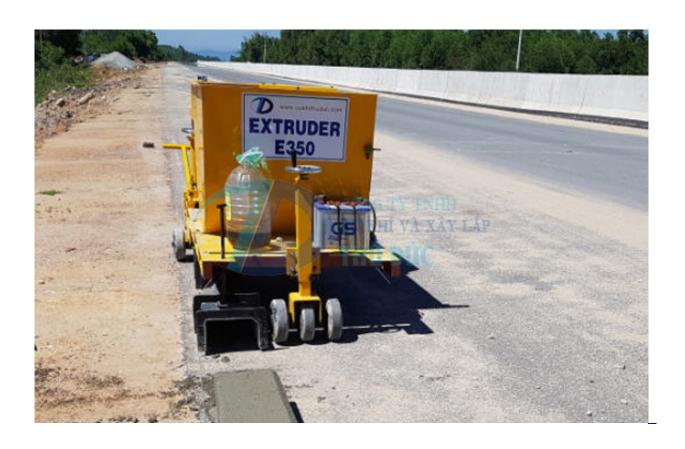

## Extruder

<u>Orders</u>

**Hotline** 

Chat zalo

Whatsapp

<u>Facebook</u>

E-350 extrusions can be bored with cement or hot asphalt concrete .... Help save time construction, labor, quality assurance bed ...

The machine is researched and manufactured in Vietnam according to American technology.

| MODEL                                      | E-350 (Extruder) |
|--------------------------------------------|------------------|
| Maximum size of pavement bundles by width  | 35 cm            |
| Maximum size of pavement bundles by height | 25cm             |
| HONDA engine, 12V power start, air cooled  | 630              |
| Fuel tank capacity                         | 10L              |
| Average working speed                      | 4 m/ph           |
| Moved by rubber wheels                     | $\checkmark$     |