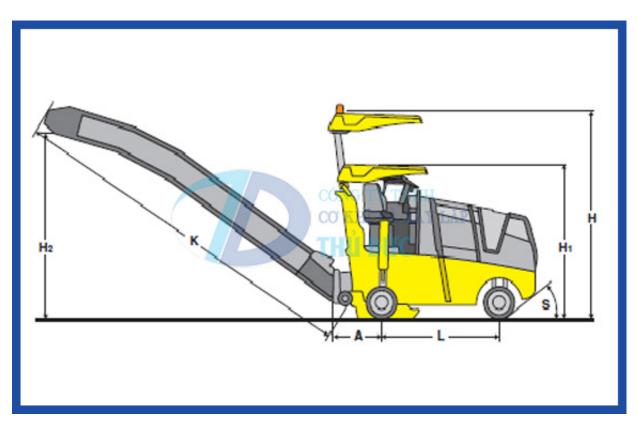

## Key figures

Working speed: 0-30m / min

Movement speed: 0-6km / min

Fuel tank: 230L

Conveyor capacity: 85M3 / hour

Belt width: 400mm

Total weight (without conveyor): 8400Kg

Dimensions: 3735x1635x2750