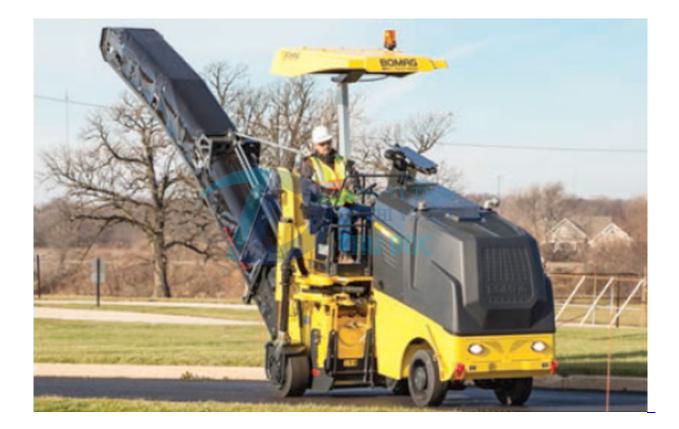

Asphalt Milling Machine

Orders

Hotline

Chat zalo

<u>Whatsapp</u>

Facebook

Plastic rakes and scraps used to scrape the surface of concrete roads to avoid the old plastic damaged to rinse the new side of the road in the maintenance and repair of roads.