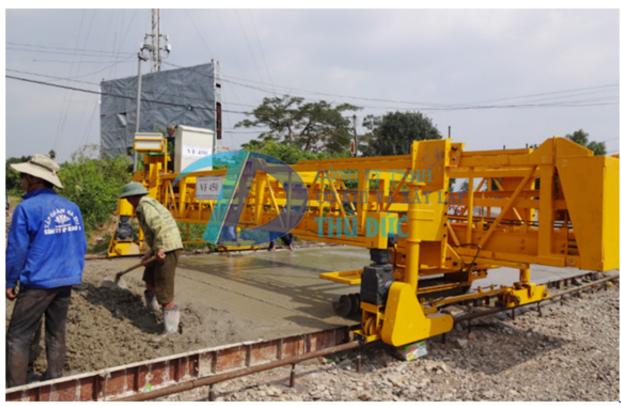

## TECHNICAL SPECIFICATIONS

- Productivity: 150 square meter/ hour with single drum; 300 square meter/ hour with double drum.
- Paving width standard 2.5m 6.5m. Can be paving up to 20m width with adding frame.
- modular frame made from welded steel panels, quickly install, be sure strong enough and easy transportation.
- finishing width is infinitely adjustable to within 1,25 meter less than the overall width. Finishing width adjustment are made from the operator's control panel using automatic reverse controls
- four grade jacks, manually height adjustable
- four pairs of double flange wheels, 80 mm wide, by 140 mm diameter. Two pairs are hydraulically driven and two pairs are idle
- 250 mm diameter augers, for finishing carriage. One left hand, one right hand, with guard
- finishing cylinder mounted on finishing carriage, 250 mm diameter by 1250 mm long
- double chain undercarriage drive
- double rail/double wheel undercarriage guide
- designed for operation on flat and inclined surfaces without modification to basic frame structure. Maximum slope angle 1:1