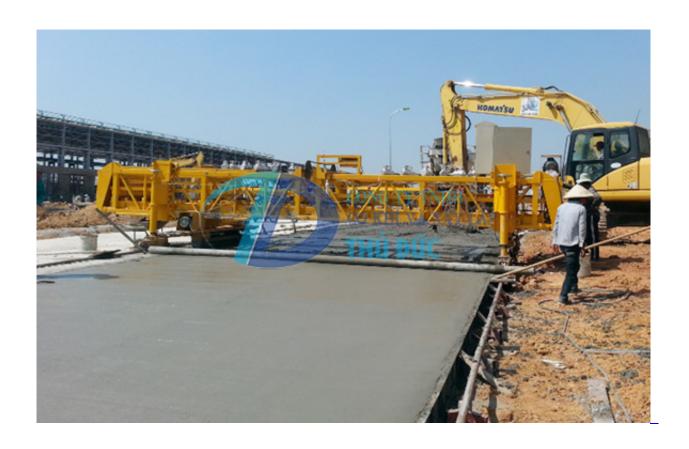

## TECHNICAL SPECIFICATIONS

- Productivity: 150 square meter/ hour with single drum; 300 square meter/ hour with double drum.
- Paving width standard 2.5m 6.5m. Can be paving up to 20m width with adding frame.
- modular frame made from welded steel panels, quickly install, be sure strong enough and easy transportation.
- finishing width is infinitely adjustable to within 1,25 meter less than the overall width. Finishing width adjustment are made from the operator's control panel using automatic reverse controls
- four grade jacks, manually height adjustable
- four pairs of double flange wheels, 80 mm wide, by 140 mm diameter. Two pairs are hydraulically driven and two pairs are idle
- 250 mm diameter augers, for finishing carriage. One left hand, one right hand, with guard
- finishing cylinder mounted on finishing carriage, 250 mm diameter by 1250 mm long
- double chain undercarriage drive
- double rail/double wheel undercarriage guide
- designed for operation on flat and inclined surfaces without modification to basic frame structure. Maximum slope angle 1:1