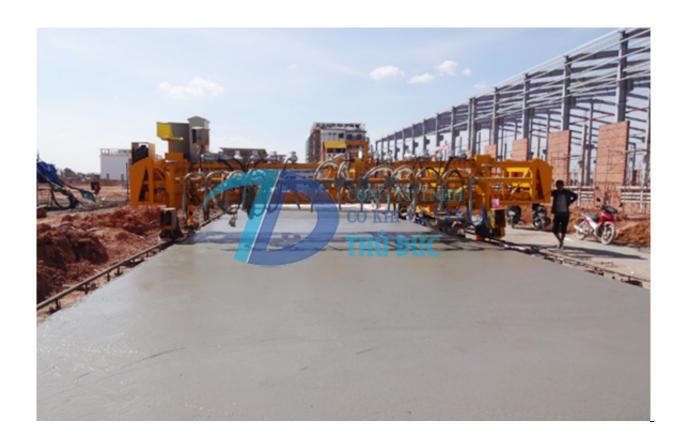

## **Concrete cylinder finisher CF1250E**

<u>Orders</u>

**Hotline** 

Chat zalo

Whatsapp

<u>Facebook</u>

## TECHNICAL SPECIFICATIONS

- Productivity: 150 square meter/ hour with single drum; 300 square meter/ hour with double drum.
- Paving width standard 2.5m 6.5m. Can be paving up to 20m width with adding frame.
- modular frame made from welded steel panels, quickly install, be sure strong enough and easy transportation.
- finishing width is infinitely adjustable to within 1,25 meter less than the overall width. Finishing width adjustment are made from the operator's control panel using automatic reverse controls
- four grade jacks, manually height adjustable
- four pairs of double flange wheels, 80 mm wide, by 140 mm diameter. Two pairs are hydraulically driven and two pairs are idle
- 250 mm diameter augers, for finishing carriage. One left hand, one right hand, with guard
- finishing cylinder mounted on finishing carriage, 250 mm diameter by 1250 mm long
- double chain undercarriage drive
- double rail/double wheel undercarriage guide
- designed for operation on flat and inclined surfaces without modification to basic frame structure. Maximum slope angle 1:1