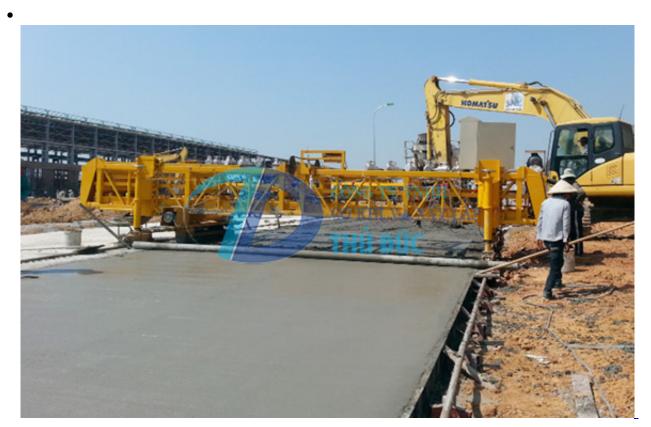

## TECHNICAL SPECIFICATIONS

- Productivity: 150 square meter/ hour with single drum; 300 square meter/ hour with double drum.
- Paving width standard 2.5m 6.5m. Can be paving up to 20m width with adding frame.
- modular frame made from welded steel panels, quickly install, be sure strong enough and easy transportation.
- finishing width is infinitely adjustable to within 1,25 meter less than the overall width. Finishing width adjustment are made from the operator's control panel using automatic reverse controls
- four grade jacks, manually height adjustable
- four pairs of double flange wheels, 80 mm wide, by 140 mm diameter. Two pairs are hydraulically driven and two pairs are idle
- 250 mm diameter augers, for finishing carriage. One left hand, one right hand, with guard
- finishing cylinder mounted on finishing carriage, 250 mm diameter by 1250 mm long
- double chain undercarriage drive
- double rail/double wheel undercarriage guide
- designed for operation on flat and inclined surfaces without modification to basic frame structure. Maximum slope angle 1:1