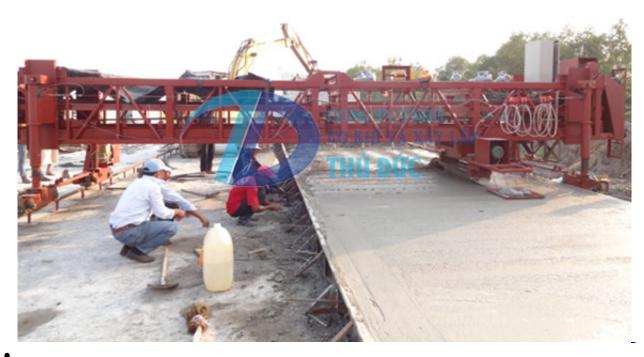

## TECHNICAL SPECIFICATIONS

- Productivity: 150 square meter/ hour with single drum; 300 square meter/ hour with double drum.
- Paving width standard 2.5m 6.5m. Can be paving up to 20m width with adding frame.
- modular frame made from welded steel panels, quickly install, be sure strong enough and easy transportation.
- finishing width is infinitely adjustable to within 1,25 meter less than the overall width. Finishing width adjustment are made from the operator's control panel using automatic reverse controls
- four grade jacks, manually height adjustable
- four pairs of double flange wheels, 80 mm wide, by 140 mm diameter. Two pairs are hydraulically driven and two pairs are idle
- 250 mm diameter augers, for finishing carriage. One left hand, one right hand, with guard
- finishing cylinder mounted on finishing carriage, 250 mm diameter by 1250 mm long
- double chain undercarriage drive
- double rail/double wheel undercarriage guide
- designed for operation on flat and inclined surfaces without modification to basic frame structure. Maximum slope angle 1:1