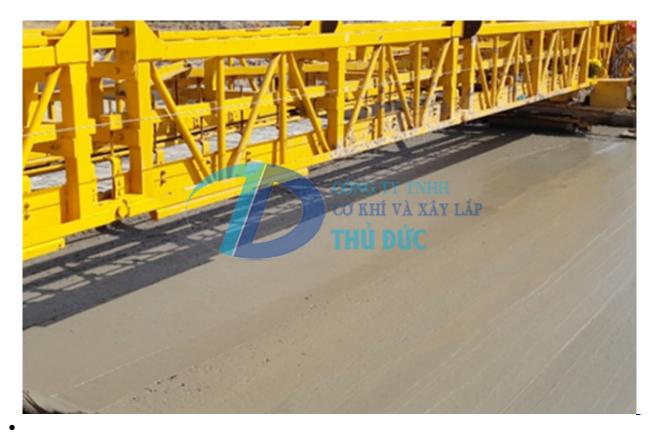

- four grade jacks, manually height adjustable

- four pairs of double flange wheels, 80 mm wide, by 140 mm diameter. Two pairs are hydraulically driven and two pairs are idle

- 250 mm diameter augers, for finishing carriage. One left hand, one right hand, with guard

- finishing cylinder mounted on finishing carriage, 250 mm diameter by 1250 mm long

- double chain undercarriage drive

- double rail/double wheel undercarriage guide

- designed for operation on flat and inclined surfaces without modification to basic frame structure.