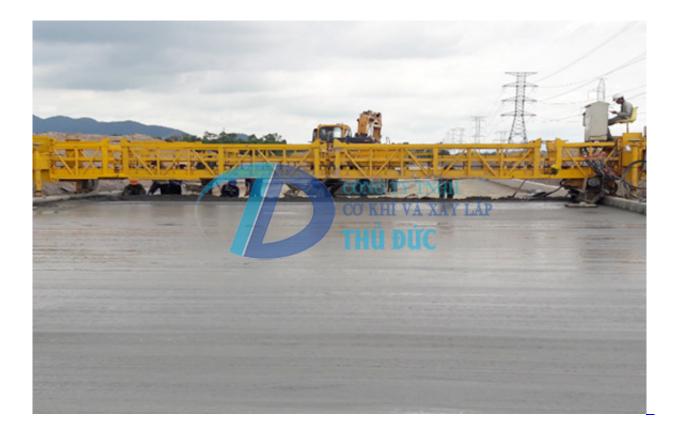

## The Concrete Cylinder Finisher CF1250 - Hydraulic is a perfect chosen for for concrete road paving as well as floors construction, Bridges surface, Airports, Sloop paving etc.

## **TECHNICAL SPECIFICATIONS**

- Productivity : 150 square meter/ hour with single drum; 300 square meter/ hour with double drum.

- Paving width standard 2,5m – 6m. Can be paving up to 20m width with adding frame.

- modular frame made from welded steel panels, quickly install, be sure strong enough and easy transportation.

- finishing width is infinitely adjustable to within 1,25 meter less than the overall width. Finishing width adjustment are made from the operators control panel using automatic reverse controls