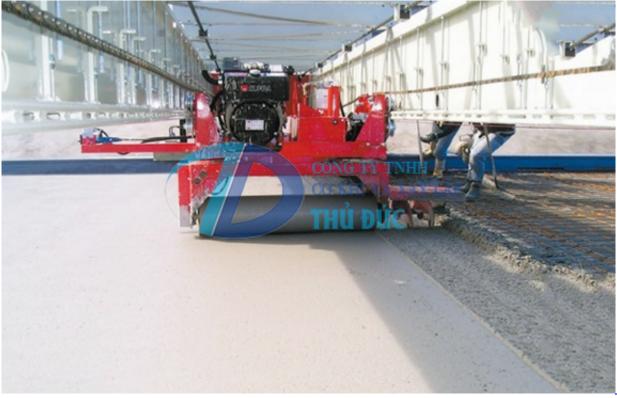

## The Concrete Cylinder Finisher CF1250 - Hydraulic is a perfect chosen for for concrete road paving as well as floors construction, Bridges surface, Airports, Sloop paving etc.

## **TECHNICAL SPECIFICATIONS**

- Productivity : 150 square meter/ hour with single drum; 300 square meter/ hour with double drum.

- Paving width standard 2,5m – 6m. Can be paving up to 20m width with adding frame.

- modular frame made from welded steel panels, quickly install, be sure strong enough and easy transportation.

- finishing width is infinitely adjustable to within 1,25 meter less than the overall width. Finishing width adjustment are made from the operators control panel using automatic reverse controls

- four grade jacks, manually height adjustable

- four pairs of double flange wheels, 80 mm wide, by 140 mm diameter. Two pairs are hydraulically driven and two pairs are idle

- 250 mm diameter augers, for finishing carriage. One left hand, one right hand, with guard

- finishing cylinder mounted on finishing carriage, 250 mm diameter by 1250 mm long

- double chain undercarriage drive

- double rail/double wheel undercarriage guide

- designed for operation on flat and inclined surfaces without modification to basic frame structure.