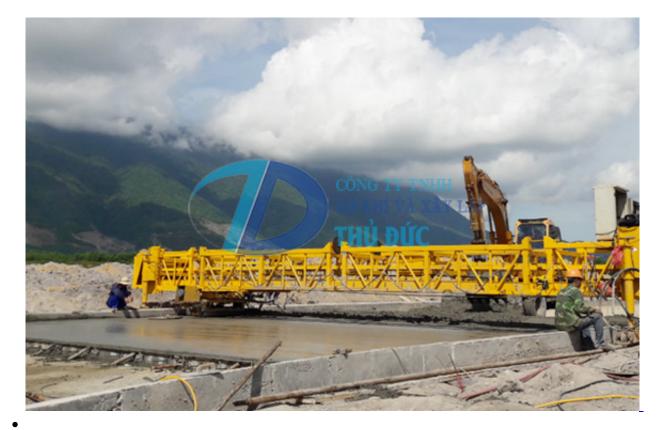

## The Concrete Cylinder Finisher CF1250 - Hydraulic is a perfect chosen for for concrete road paving as well as floors construction, Bridges surface, Airports, Sloop paving etc.

## **TECHNICAL SPECIFICATIONS**

- Productivity : 150 square meter/ hour with single drum; 300 square meter/ hour with double drum.

- Paving width standard 2,5m – 6m. Can be paving up to 20m width with adding frame.

- modular frame made from welded steel panels, quickly install, be sure strong enough and easy transportation.

- finishing width is infinitely adjustable to within 1,25 meter less than the overall width. Finishing width adjustment are made from the operators control panel using automatic reverse controls