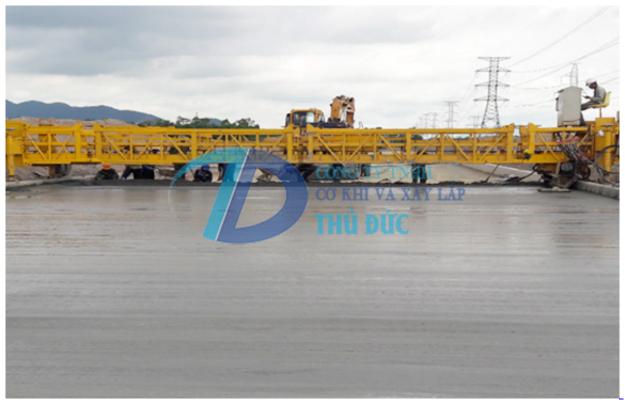

## The Concrete Cylinder Finisher CF1250 - Hydraulic is a perfect chosen for for concrete road paving as well as floors construction, Bridges surface, Airports, Sloop paving etc.

## **TECHNICAL SPECIFICATIONS**

- Productivity : 150 square meter/ hour with single drum; 300 square meter/ hour with double drum.

- Paving width standard 2,5m – 6m. Can be paving up to 20m width with adding frame.

- modular frame made from welded steel panels, quickly install, be sure strong enough and easy transportation.

- finishing width is infinitely adjustable to within 1,25 meter less than the overall width. Finishing width adjustment are made from the operators control panel using automatic reverse controls