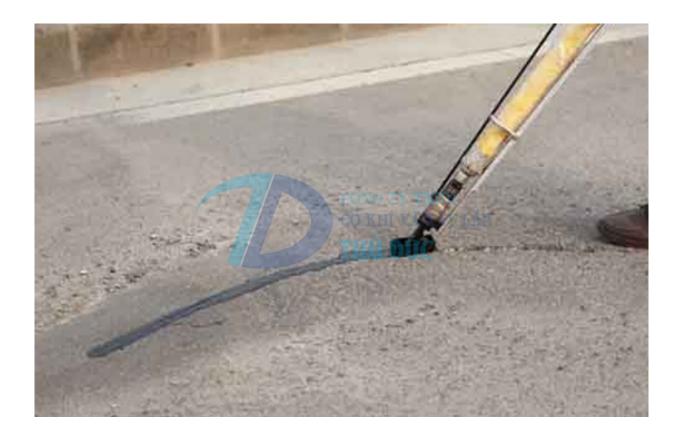

## **Crack sealing machine**

Orders

<u>Hotline</u>

Chat zalo

Whatsapp

<u>Facebook</u>

Matit is used for masonry, slab expansion, concrete pavement, warehouse, asphalt cracks.