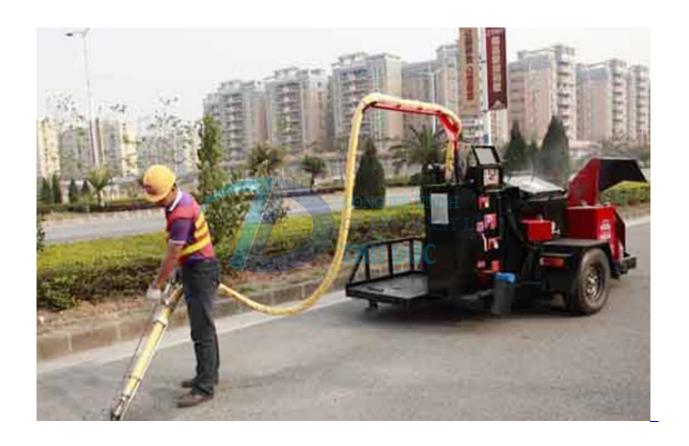

## **Crack sealing machine**

Orders

<u>Hotline</u>

Chat zalo

Whatsapp

<u>Facebook</u>

Matit is used for masonry, slab expansion, concrete pavement, warehouse, asphalt cracks.

## **Technical features:**

- 1. Safe design for the user.
- 2. Easy to use. [Nbsp]

Central heating control system.

- 4. Temperature equilibrium. [Nbsp] Indirect heating system avoids excessive heating of the mats.
- 5. The pump system is different pump mode and less maintenance.
- 6. Heat Resistance: Heat resistance provides various heat regimes up to 270 degrees.