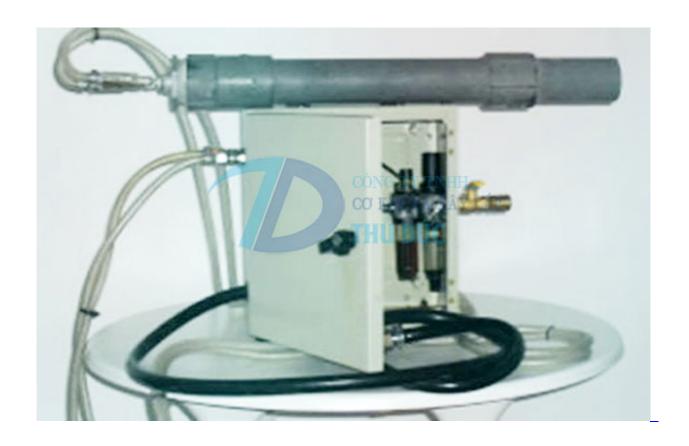

## **Foaming machine**

<u>Orders</u>

<u>Hotline</u>

Chat zalo

Whatsapp

<u>Facebook</u>

| $\alpha$ 1 |       | . •    |
|------------|-------|--------|
| Chara      | ctari | etice. |
| Chara      |       | ouco.  |

- Just have a compressor to work, no need to power
- Easy to carry, can be in the trunk of the car
- Small, lightweight and durable, suitable for construction works.
- The expansion rate of foam can be adjusted as required.
- Very good for all types of foaming agents available on the market, especially Eabassoc foaming agents, providing lasting economic benefits to lightweight concrete manufacturers.

MODEL FG 200 FG 500

Foaming capacity 200 L/minute 500 L/minute

Weight 8 Kg 30 Kg

Operated by compressed air

Automatic batch counting by timer