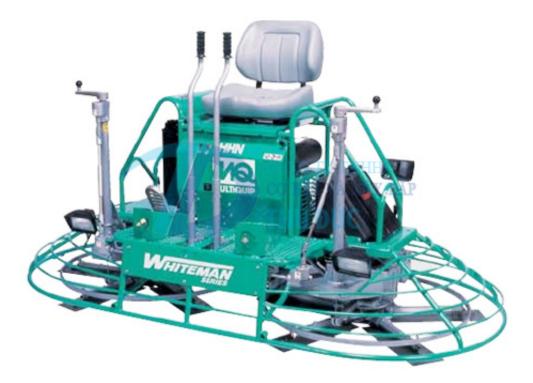

## **Trowel machine**

Orders

Hotline

Chat zalo

<u>Whatsapp</u>

Facebook

Concrete trowel with stable working conditions, long working time, fast tread speed, good quality, trowel will make easy leveling of concrete, plus super smooth trapezium. flat with a powerful 5.5Hp engine will bring the quality of concrete flat, smooth. Concrete trowel with high maneuverability, saving manpower for making planes.